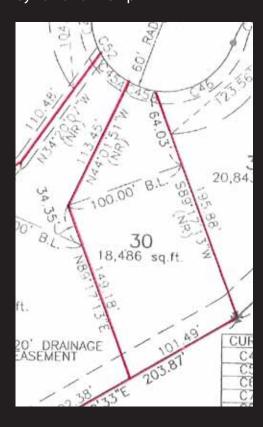

## 3434 Southpoint Road • \$210,000

## WILDEWOOD SUBDIVISION

Lot 30 in the most sought after neighborhood in Northwest Ohio is available

Completely private and backs up to Wildwood Metropark

Sylvania Township

LOCAL SCHOOL INFO: Whiteford Elementary School Southview High School PROPERTY LOCATION: Corey Road between Central and Sylvania to Wildewood