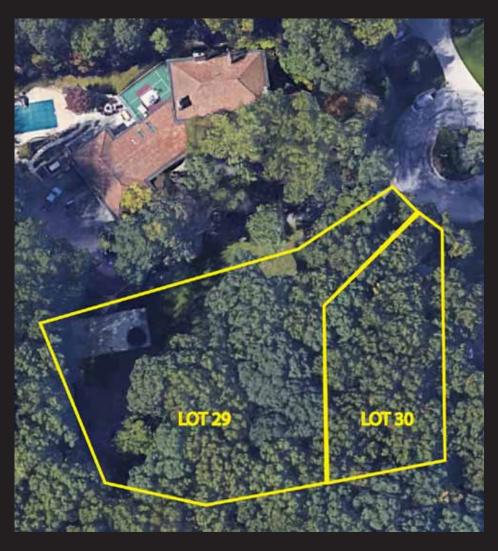

## 3434 Southpoint Road • \$210,000

## WILDEWOOD SUBDIVISION

Lot 30 in the most sought after neighborhood in Northwest Ohio is available

Completely private and backs up to Wildwood Metropark

Sylvania Township

LOCAL SCHOOL INFO: Whiteford Elementary School Southview High School PROPERTY LOCATION: Corey Road between Central and Sylvania to Wildewood